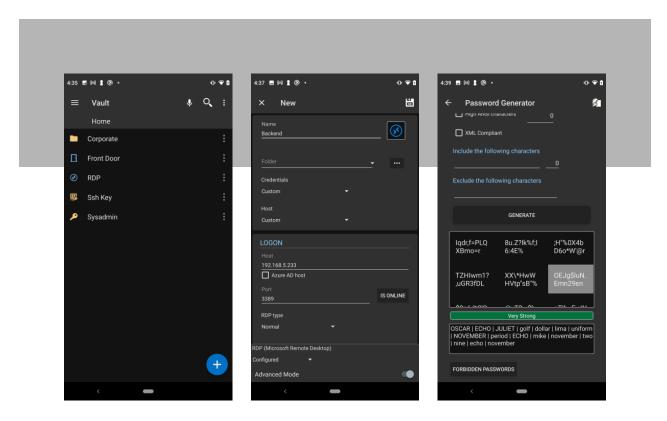

#### Take a Look

Here are some screenshots of Dark Theme on RDM for Android:

And remember: Activating dark mode is not just about changing the esthetics of RDM for Android. Other <u>benefits</u> of dark mode include:

- It can potentially reduce eye strain and dry eyes in low-light conditions.
- · It may help those with light sensitivity or visual impairment.
- There is less blue light emitted from your device.
- · You will use less energy, so your device's battery will last longer.
- You can work in bed, on a flight, or anywhere else without the glare from your device's screen disrupting the person next to you.